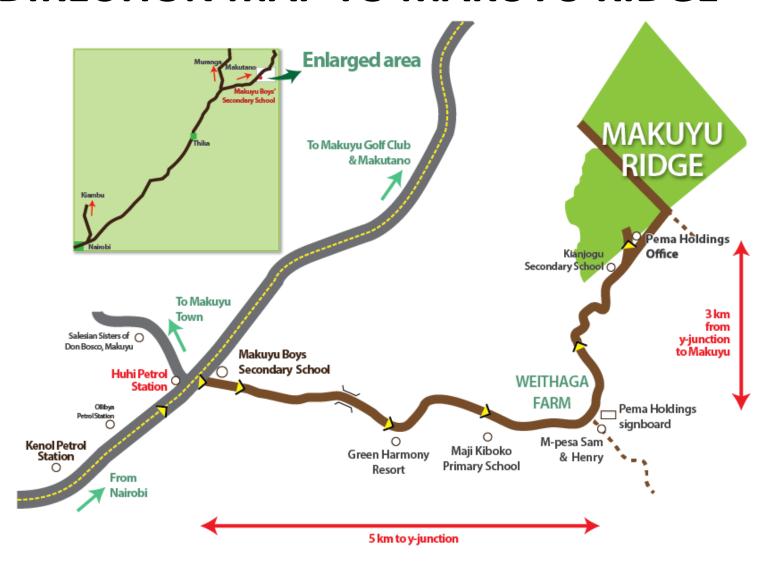

elopment)

# COUNTRY GOLF RESORT AND HOLIDAY HOMES IN MAKUYU, MURANGA COUNTY

**PROJECT PROFILE** 

# PROJECT PROFILE

- Makuyu Ridge, is a new holiday Golf Resort in Makuyu, Murang'a County on 1,000 acres of land.
- Makuyu Ridge has ¼ acre residential plots and various commercial sites.
- There shall be an 18 hole leisure and championship
   Golf course with a modern club house.
- It shall provide a peaceful retreat for holiday,leisure, golf and conference guests.



# Location

- The project is located 72km from Nairobi in Makuyu, near Kakuzi off the Nairobi – Thika
  - Sagana highway. The resort is 8km off the main road on the rolling ridges amongst scenic coffee estates.
- The location is one hour away from Nairobi after Thika and Makutano.





#### **DIRECTION MAP TO MAKUYU RIDGE**





# **Project Master Plan**





# Residential suburbs

There shall be 3 residential suburbs in the resort.

#### **Baobab Gardens:**

 This shall be a residential suburb on the Eastern part of the Project .

#### **Mvuli Springs:**

 This shall be a residential suburb on the Western part of the Project .

#### **Acacia Hill**:

• This shall be a residential suburb on the Northern part of the Project .



#### <u>Infrastructure</u>

- The resort shall be fully serviced with the following infrastructure:-
- 1) Cabro road network.
- 2) Adequate Water supply
- 3) Power supply from the nearest. transformer.
- 4) ICT connection.
- 5) Perimeter fence
- 6) Landscaping, parks and arboretums.
- 7) Main Gate



#### **Commercial and social facilities**

There shall be integrated commercial and soc