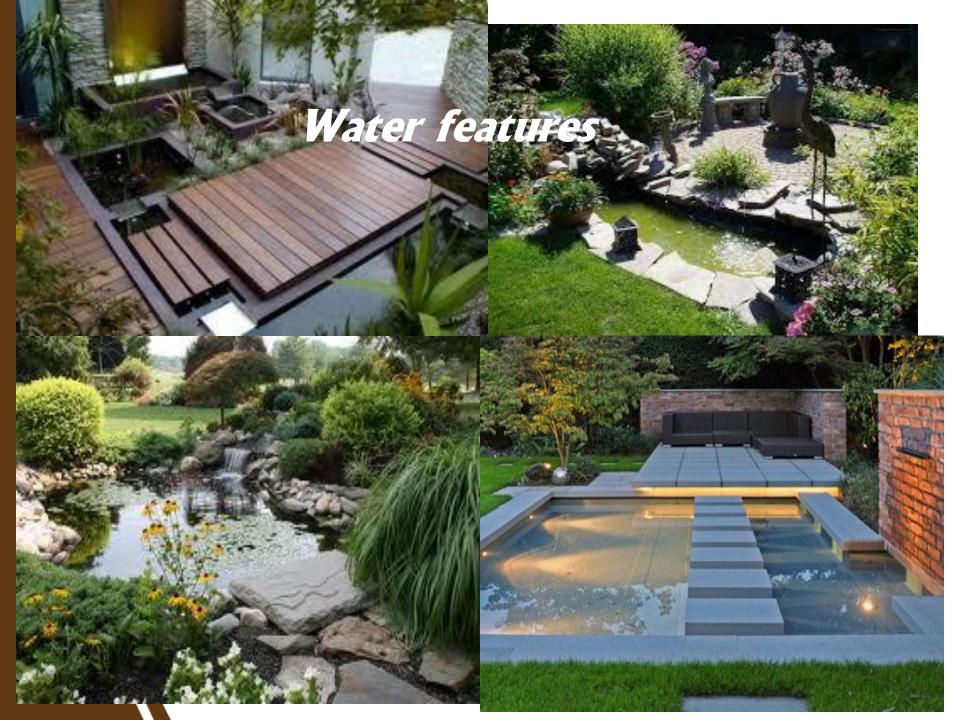

# Leisure facilities

- Landscaped Parks
- Arboretums
- River front riparian nature trails and Parks.
- Water features
- Residence Club House