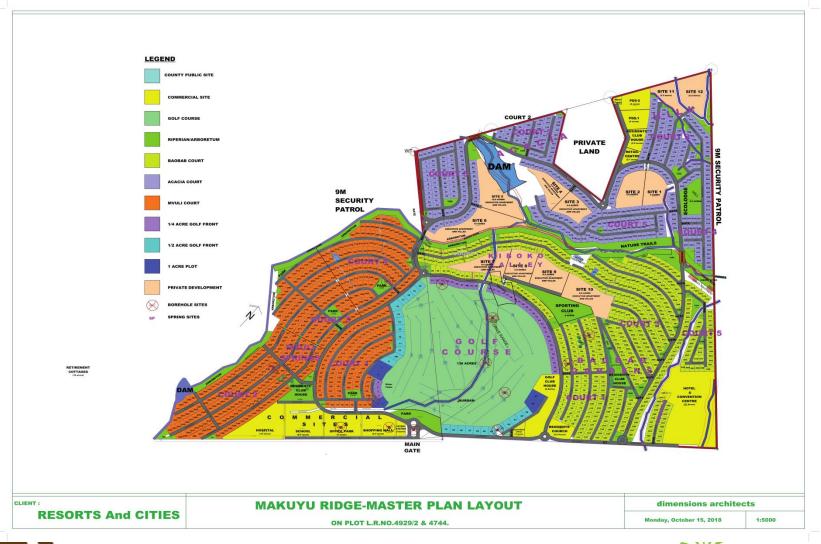

# **Project Master Plan**

# Residential suburbs

There shall be 3 residential suburbs in the resort.

#### **Baobab Gardens:**

 This shall be a residential suburb on the Eastern part of the Project .

#### **Mvuli Springs:**

 This shall be a residential suburb on the Western part of the Project .

#### **Acacia Hill**:

• This shall be a residential suburb on the Northern part of the Project .