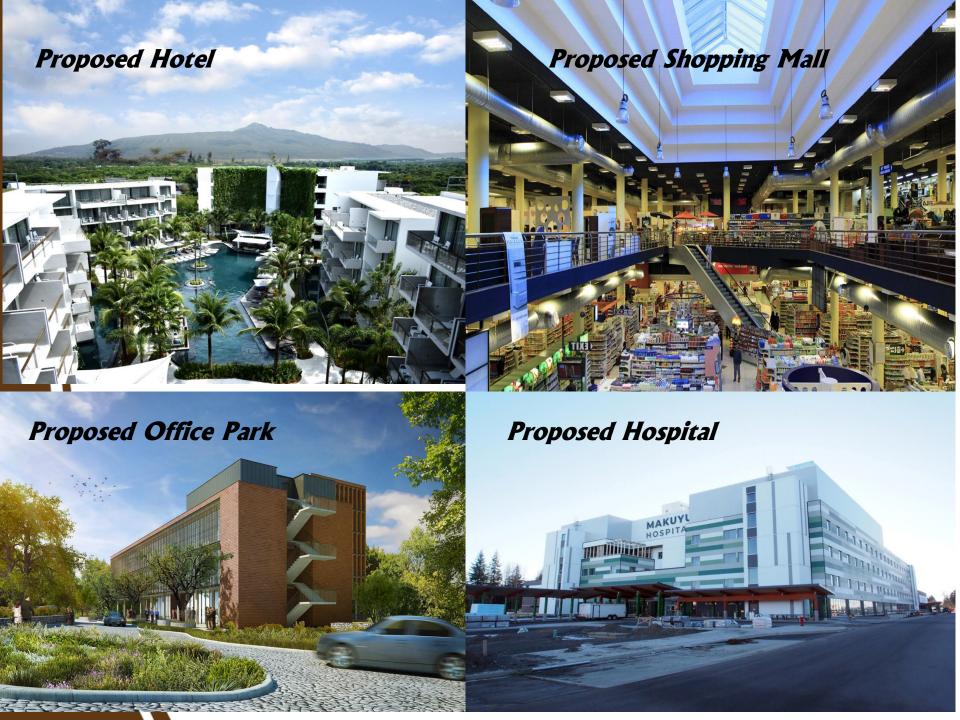

#### **Commercial and social facilities**

There shall be integrated commercial and socio – facilities to include the following:-

- Shopping Mall
- Office park
- School
- Hospital
- Hotel and Convention Centre
- Petrol station
- Ecolodge
- Executive Apartments
- Church