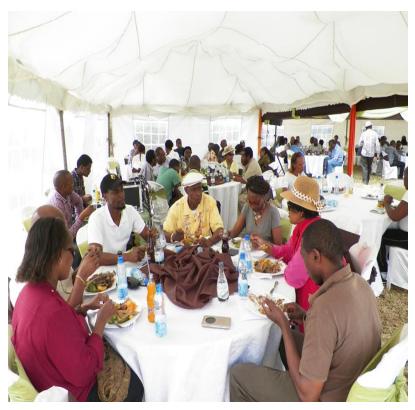

# Highlights of Members Day in Makuyu Ridge Site

Chairman Arch.Lee Karuri addressing Members on the Project progress

Members enjoying a meal during the members day