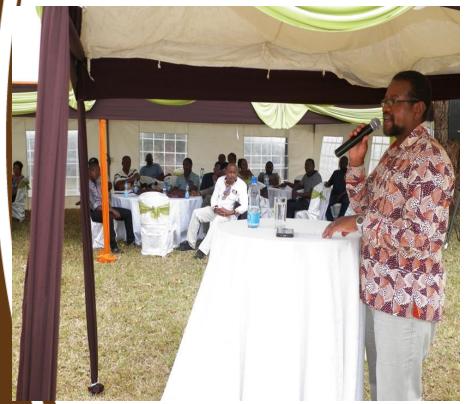

# Highlights of Members Day in Makuyu Ridge Site

Chairman Arch.Lee Karuri addressing Members on the Project progress

Members enjoying a meal during the members day