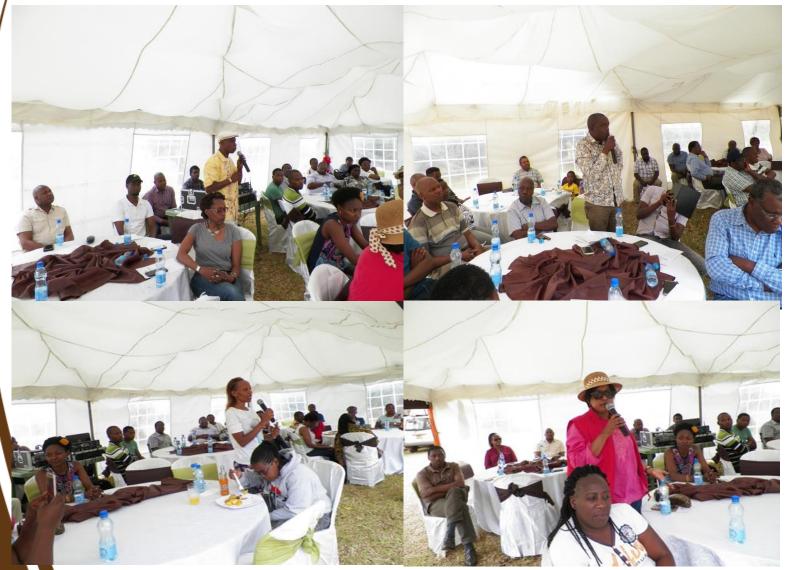

# Highlights of Members Day in Makuyu Ridge Site

Chairman Arch.Lee Karuri addressing Members on the Project progress

Members enjoying a meal during the members day

#### Member's plenary discussions during the member's day