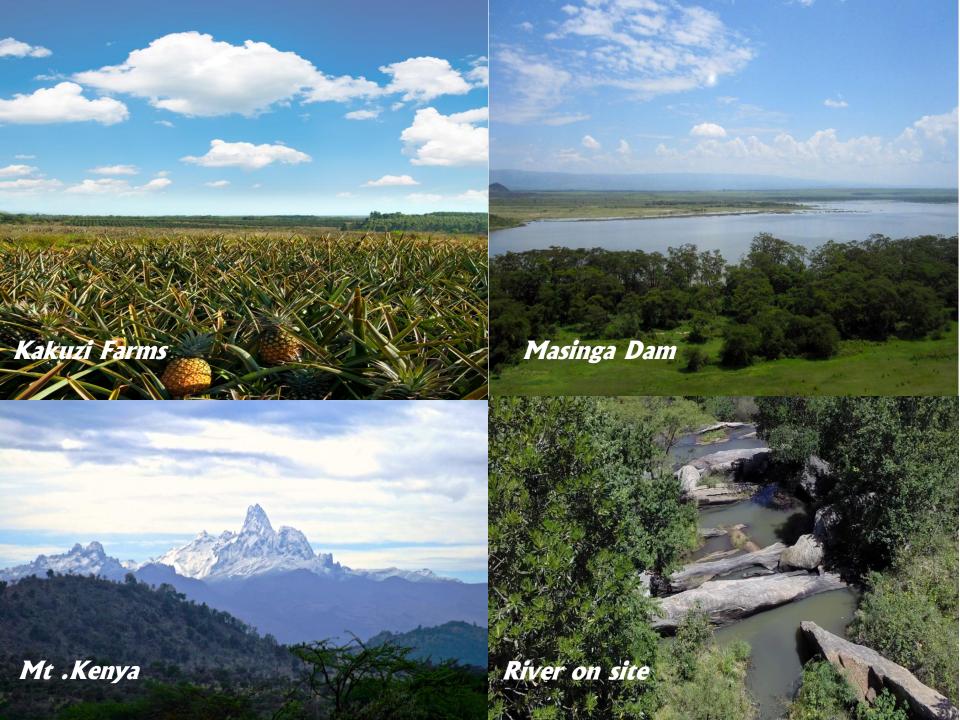

# Location

- The project is located 72km from Nairobi in Makuyu, near Kakuzi off the Nairobi – Thika
  - Sagana highway. The resort is 8km off the main road on the rolling ridges amongst scenic coffee estates.
- The location is one hour away from Nairobi after Thika and Makutano.