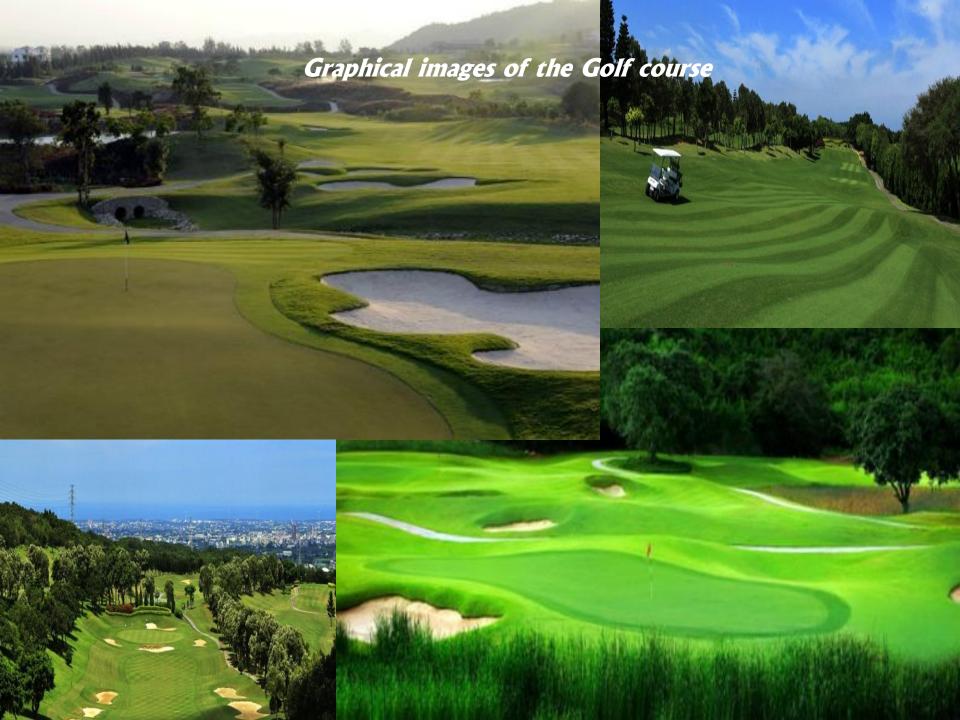

#### 18 Hole Golf Course

- The resort shall have an 18 hole golf course of international standards that shall be central to the development.
- The Golf course shall offer membership to all the residents of Makuyu Ridge.
- The Design is in Progress by the Golf course architect.
- There shall be a modern Golf club house for all residents in Makuyu Ridge.